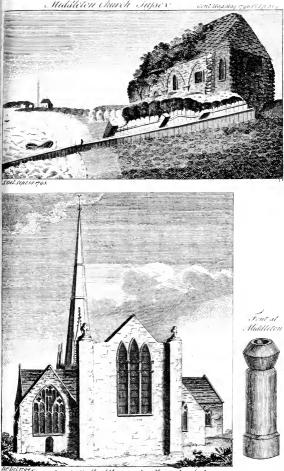

Embellifhed with a beautiful unknown PORTRAIT, fuppofed to be BENEVENUTO CELLINI; and with a fine Perfpective View of FARINGDON HILL, n BERESITES.

3

YLVANUS U RR A - 7J . Gent. By Printed by JOHN NICHOLS, at Cicern's Head, Red-Lion Pallage, Fluet-freet; where all Letters to the Editor are defined to be addreffed, POST-PAID. 1705.